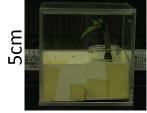

Small-Bonsai, CosmoBon, for space experiments. Japanese cherry tree grown in the small box.