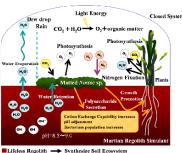

## Biophysiological chemistry

Kaori Tomita-Yokotani, PhD

Agriculture in the space craft Agriculture in Mars.

Allelopathy under several exotic environments.

Space environment?





Three dimensional clinostat (left). Mucna plant grown under pseudmicrogravity condition (right).

Screening several functional substances and their real functions under several exotic environment.



Tree morphology under the space condition.









Symbiosis under several exotic environments.





Lotus japonicus and Mesorhizobium loti

Small-Bonsai, CosmoBon, for space experiments. Japanese cherry tree grown in the small box.