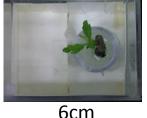

Small-Bonsai, CosmoBon, for space experiments. Japanese cherry tree grown in the small box.